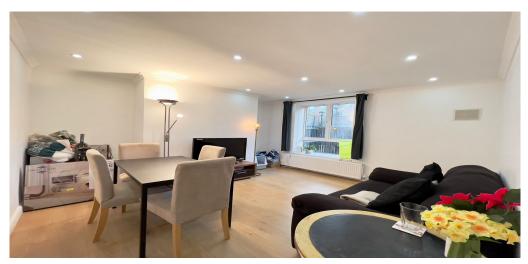

## 3 Bedroom Apartment To Rent In Elephant And Castle£ 585 p.w. (£2535 pcm)

Superbly located and situated on the ground floor of this very well kept ex-local authority building. Three generous sized double bedrooms, neutrally decorated throughout with wooden floors. This bright and airy property comprises of three well-proportioned bedrooms, stylish fully fitted separate kitchen, modern bathroom and double reception room. Offering 660 sq. ft. Of living and entertaining space.For transport Elephant and Castle Tube and Train Station is moments away. The ever popular Walworth Road with all various amenities is also close by.E.P.C. RATING: C

## **Property Features**

. Wood Floors . Washing Machine . Separate kitchen . Close to local amenities . Fantastic Transport Links . Zone 1 . Zone 2 . 5 weeks deposit . Mid-Century Development . Gas Central Heating . Double Glazed . Recently Decorated . Excellent decorative order . Spacious Living Room