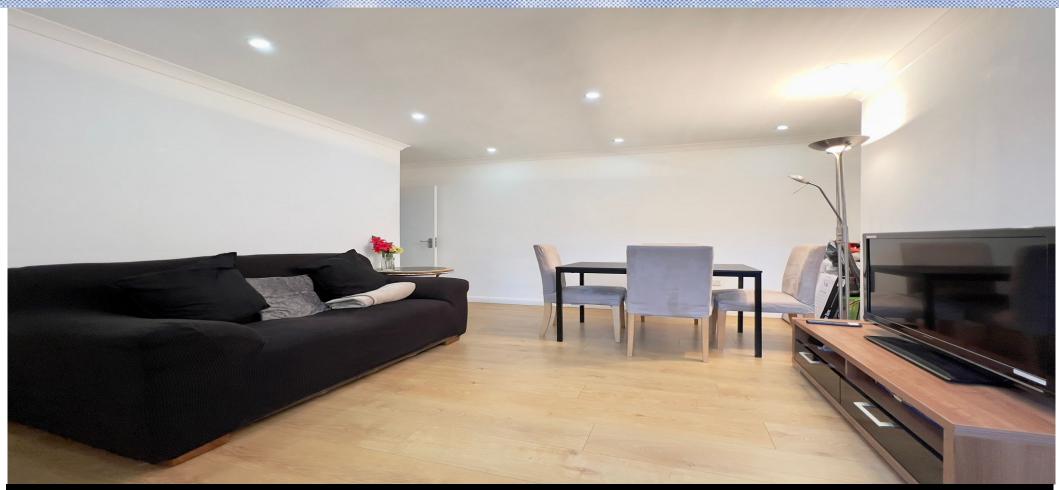

## 3 Bedroom Apartment To Rent In Elephant And Castle£ 585 p.w. (£2535 pcm)

Superbly located and situated on the ground floor of this very well kept ex-local authority building. Three generous sized double bedrooms, neutrally decorated throughout with wooden floors. This bright and airy property comprises of three well-proportioned bedrooms, stylish fully fitted separate kitchen, modern bathroom and double reception room. Offering 660 sq. ft. Of living and entertaining space.For transport Elephant and Castle Tube and Train Station is moments away. The ever popular Walworth Road with all various amenities is also close by.E.P.C. RATING: C

## **Property Features**

. Wood Floors . Washing Machine . Separate kitchen . Close to local amenities . Fantastic Transport Links . Zone 1 . Zone 2 . 5 weeks deposit . Mid-Century Development . Gas Central Heating . Double Glazed . Recently Decorated . Excellent decorative order . Spacious Living Room