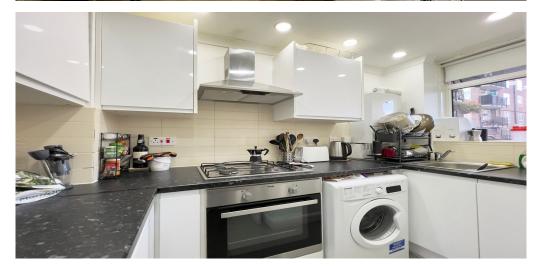

## 3 Bedroom Apartment To Rent In Elephant And Castle£ 585 p.w. (£2535 pcm)

Superbly located and situated on the ground floor of this very well kept ex-local authority building. Three generous sized double bedrooms, neutrally decorated throughout with wooden floors. This bright and airy property comprises of three well-proportioned bedrooms, stylish fully fitted separate kitchen, modern bathroom and double reception room. Offering 660 sq. ft. Of living and entertaining space.For transport Elephant and Castle Tube and Train Station is moments away. The ever popular Walworth Road with all various amenities is also close by.E.P.C. RATING: C

## **Property Features**

. Wood Floors . Washing Machine . Separate kitchen . Close to local amenities . Fantastic Transport Links . Zone 1 . Zone 2 . 5 weeks deposit . Mid-Century Development . Gas Central Heating . Double Glazed . Recently Decorated . Excellent decorative order . Spacious Living Room