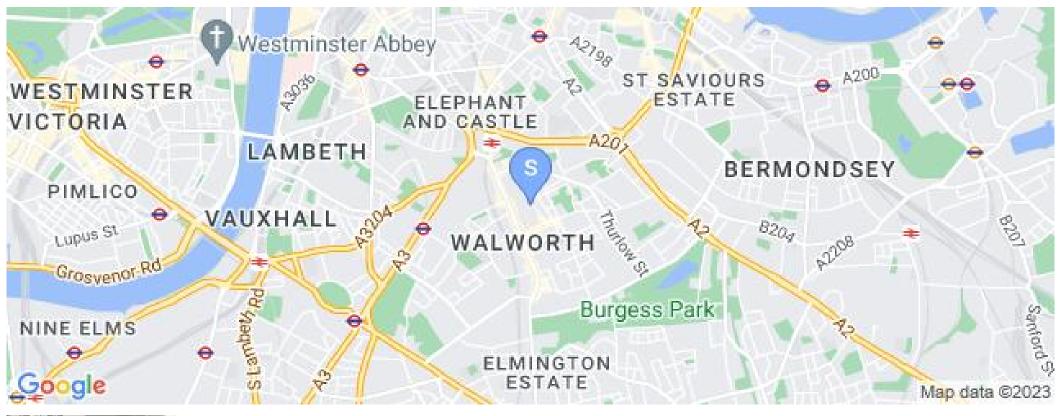

3 Bedroom Apartment To Rent In Elephant And Castle £585 p.w. (£2535 pcm)

## 3 Bedroom Apartment To Rent In Elephant And Castle£ 585 p.w. (£2535 pcm)

Superbly located and situated on the ground floor of this very well kept ex-local authority building. Three generous sized double bedrooms, neutrally decorated throughout with wooden floors. This bright and airy property comprises of three well-proportioned bedrooms, stylish fully fitted separate kitchen, modern bathroom and double reception room. Offering 660 sq. ft. Of living and entertaining space.For transport Elephant and Castle Tube and Train Station is moments away. The ever popular Walworth Road with all various amenities is also close by.E.P.C. RATING: C