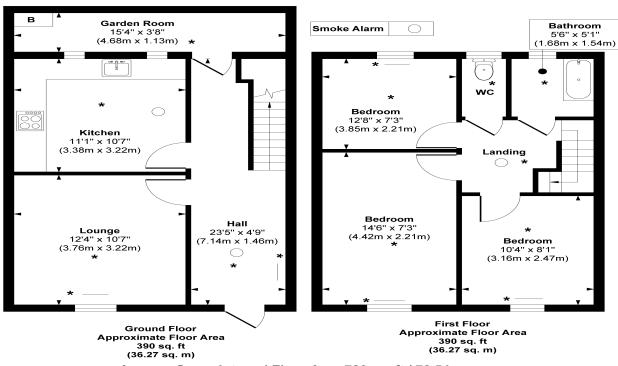

-Available 26th January-- Located in one of the most tranquil streets in Kennington, this stylish apartment is arranged over two floors and offers neutral decor throughout and boasting over 882 Sq. Ft. of living and entertaining space. Larger than average bedrooms, gorgeous separate kitchen dining area, bright and airy reception room, modern bathroom, wooden floors and charming decked patio garden.Superbly located to either Kennington (Northern Line) or Elephant and Castle(Northern Line, Bakerloo Line and Over Ground) Stations.E.P.C. RATING: C

#### 228 Olney Road London SE17 3HU

Approx. Gross Internal Floor Area 780 sq. ft / 72.54 sq. m
Produced by Elements Property

Black Katz 78 Borough High Street London Bridge SE1 1LL Manager:Alex Nunzi Email:alex@blackkatz.com Tel:020 7403 5010