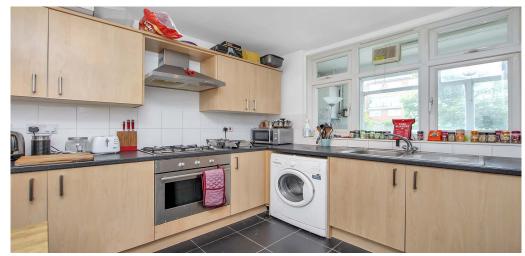

### **Property Features**

. Patio garden . Wood Floors . Washing Machine . Fitted Kitchen . Close to local amenities . Close to Tube . Fantastic Transport Links . 5 weeks deposit . Arranged over two floors . Mid-Century Development . Gas Central Heating . Double Glazed . Recently Decorated . Excellent decorative order