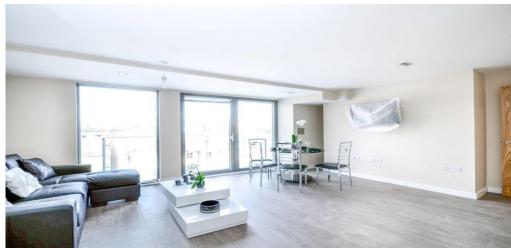

## 3 Bedroom Apartment Rent In SHOREDITCH PARK£ 1038 (£4498 pcm)

A stunning recently completed new build next to the sought after of Shoreditch Park. The property offers three double bedrooms, open plan kitchen lounge, modern tiled bathroom, a balcony and you further benefit from a communal Roof terrace, underfloor heating and water which is inclusive of the rent. The apartment is located next to the green space of Shoreditch Park and local trendy bars, restaurants in the buzzing area of Shoreditch and Hoxton.E.P.C. RATING: B

## **Property Features**

. Balcony . Communal roof terrace . Wood Floors . Washing Machine . Dishwasher . Fitted Kitchen . Close to local amenities . Zone 2 . 5 weeks deposit . Tiled bathroom . Open plan . Private Development . Gas Central Heating . Recently Decorated . Excellent decorative order . Spacious Living Room