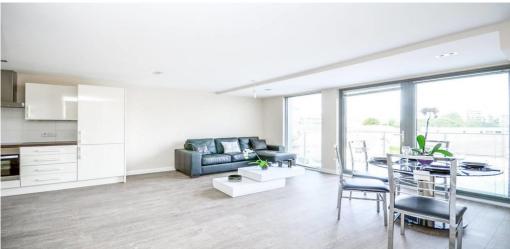

## 3 Bedroom Apartment Rent In SHOREDITCH PARK£ 1038 (£4498 pcm)

A stunning recently completed new build next to the sought after of Shoreditch Park. The property offers three double bedrooms, open plan kitchen lounge, modern tiled bathroom, a balcony and you further benefit from a communal Roof terrace, underfloor heating and water which is inclusive of the rent. The apartment is located next to the green space of Shoreditch Park and local trendy bars, restaurants in the buzzing area of Shoreditch and Hoxton.E.P.C. RATING: B

## **Property Features**

. Balcony . Communal roof terrace . Wood Floors . Washing Machine . Dishwasher . Fitted Kitchen . Close to local amenities . Zone 2 . 5 weeks deposit . Tiled bathroom . Open plan . Private Development . Gas Central Heating . Recently Decorated . Excellent decorative order . Spacious Living Room