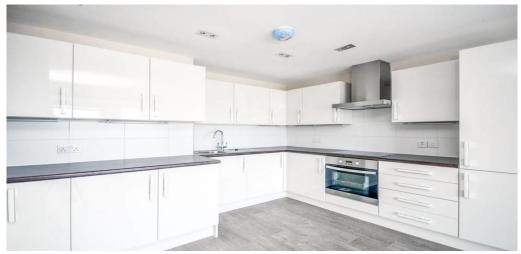

## 3 Bedroom Apartment Rent In SHOREDITCH PARK£ 1038 (£4498 pcm)

A stunning recently completed new build next to the sought after of Shoreditch Park. The property offers three double bedrooms, open plan kitchen lounge, modern tiled bathroom, a balcony and you further benefit from a communal Roof terrace, underfloor heating and water which is inclusive of the rent. The apartment is located next to the green space of Shoreditch Park and local trendy bars, restaurants in the buzzing area of Shoreditch and Hoxton.E.P.C. RATING: B

## **Property Features**

. Balcony . Communal roof terrace . Wood Floors . Washing Machine . Dishwasher . Fitted Kitchen . Close to local amenities . Zone 2 . 5 weeks deposit . Tiled bathroom . Open plan . Private Development . Gas Central Heating . Recently Decorated . Excellent decorative order . Spacious Living Room