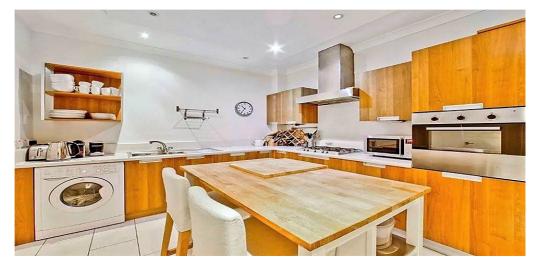

## **Property Features**

. Combination of wooden floors and carpets . Washing Machine . Fitted Kitchen . Zone 1 . Two Bathrooms . Central Heating