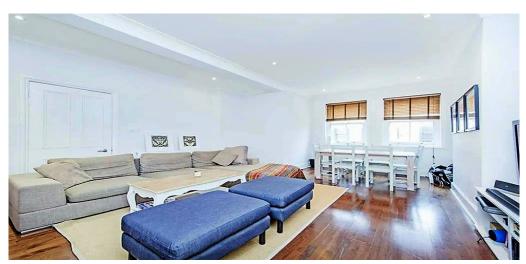

## **Property Features**

. Combination of wooden floors and carpets . Washing Machine . Fitted Kitchen . Zone 1 . Two Bathrooms . Central Heating