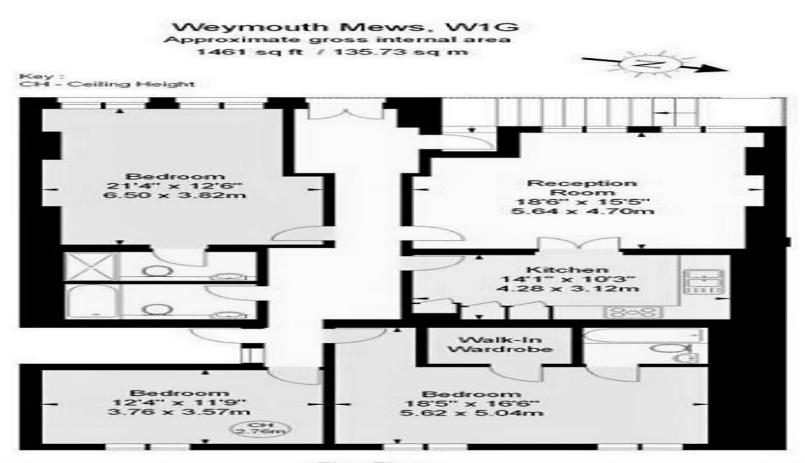

edroom Flat To Rent In FITZROVIA£ 1295pw (£5611 pcm)

## **Property Features**

. Combination of wooden floors and carpets . Washing Machine . Fitted Kitchen . Zone 1 . Two Bathrooms . Central Heating

## **Place of Interest Locally**

Portland Place School - 0.09 miles. EIFA International School London - 0.09 miles. Abercorn School - 0.11 miles. Southbank International School Westminster - Portland Place - 0.12 miles. Eagle house - 0.15 miles. Bodhimaya - 0.18 miles. RPSL Limited - 0.18 miles. London Speech Therapy - 0.18 miles. Healing Healer - 0.2 miles. Improve Your Accent - 0.2 miles. Museum of Knowledge - 0.21 miles. Regent Independent College (RIC) - 0.23 miles. Meditation Classes - 0.25 miles. St Marylebone School - 0.28 miles. European School Of Economics - 0.31 miles.













First Floor

## 3 Bedroom Flat To Rent In FITZROVIA£ 1295pw (£5611 pcm)





West End Office 69 Parkway London NW1 7PP Manager:Zia Anwar Email:zia@blackkatz.com Tel:0207 267 1115

Admin:Lauren Dean Email:lauren@blackkatz.com Office Hours: Mon-Fri 9.00am-7.00pm Sat-10am-2.00pm (Please call beforehand)

We aim to make our particulars both accurate and reliable. However they are not guaranteed, nor do they form part of an offer or contract. If you require clarification on any points then please contact us.

Please note that appliances and heating systems have not been tested and therefore no warranties can be given as to their good working order.