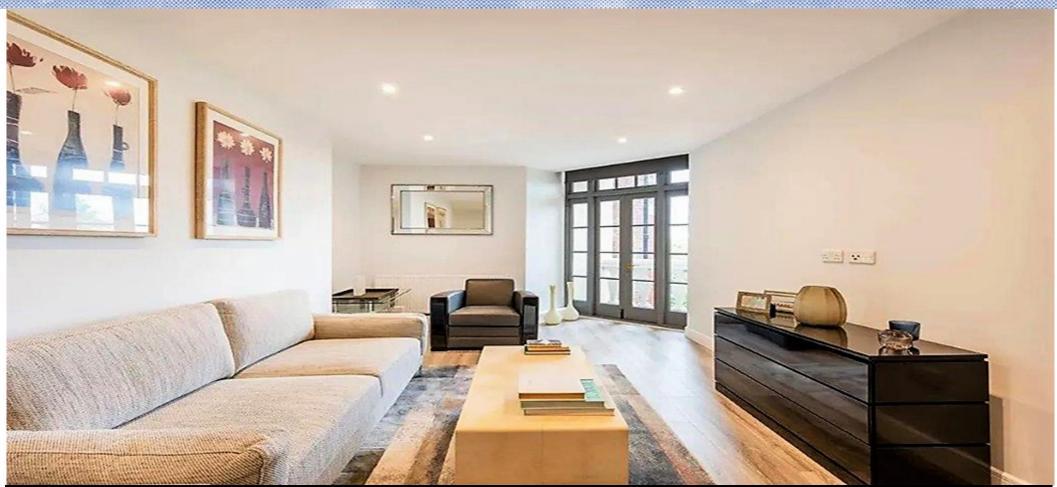

## **Property Features**

. Washing Machine . Luxury Appliances . Fitted Kitchen . Separate kitchen . Zone 2 . Tiled bathroom . Two Bathrooms . En suite bathroom . Private mansion block . Central Heating . Excellent decorative order . Spacious Living Room . Period features