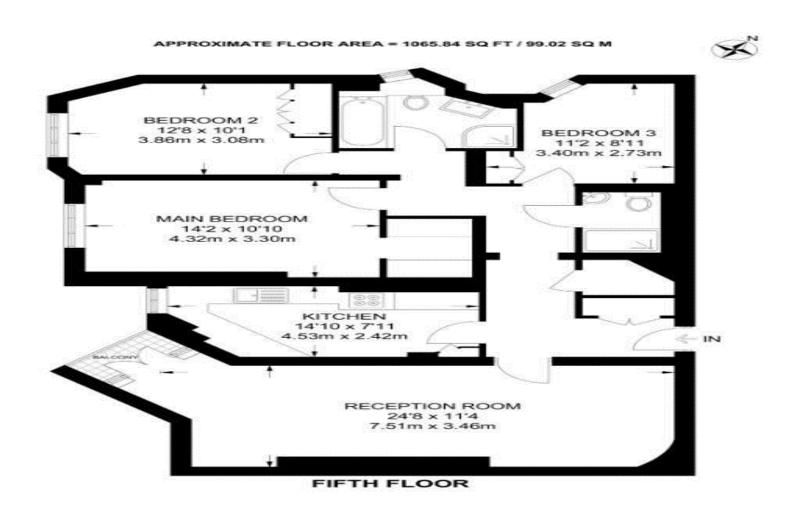

## **Property Features**

. Washing Machine . Luxury Appliances . Fitted Kitchen . Separate kitchen . Zone 2 . Tiled bathroom . Two Bathrooms . En suite bathroom . Private mansion block . Central Heating . Excellent decorative order . Spacious Living Room . Period features