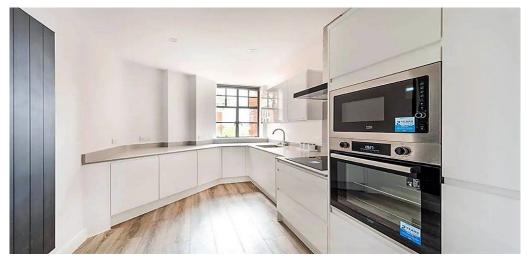

## **Property Features**

. Washing Machine . Luxury Appliances . Fitted Kitchen . Separate kitchen . Zone 2 . Tiled bathroom . Two Bathrooms . En suite bathroom . Private mansion block . Central Heating . Excellent decorative order . Spacious Living Room . Period features