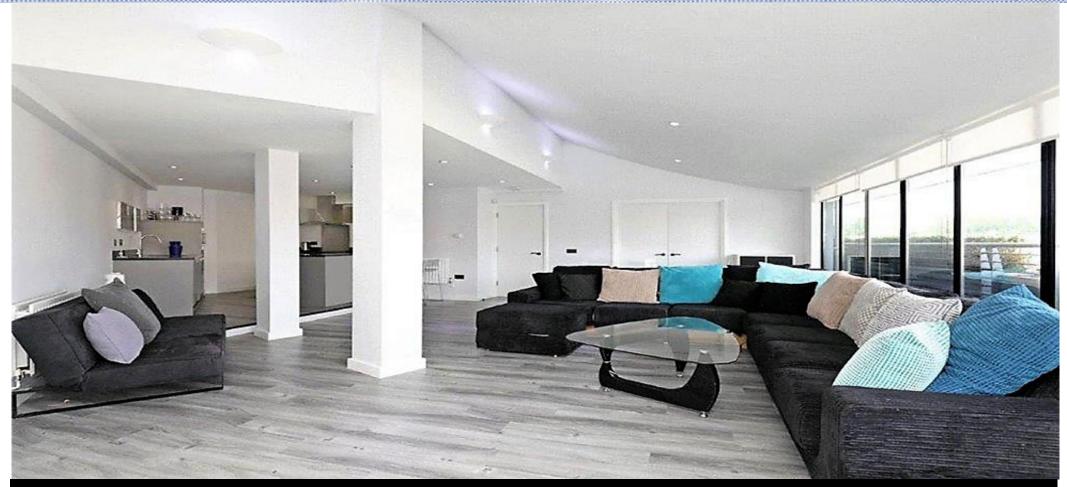

## 3 Bedroom Penthouse Rent In BAYSWATER / PADDINGTON£ 1097pw (£4753 pcm)

A stunning and spacious three double bedroom split-level penthouse apartment that offers amazing floor to ceiling windows and balcony that allows lovely views over Westbourne Grove and Notting Hill.
bedroom, wood floors, spot lights, luxury open plan kitchen lounge with stunning views, loads of natural light and good storage space.
Fig. 2. Fig. 3. The control of the control of the control of the control of the ceiling windows and balcony that allows lovely views over Westbourne Grove and Notting Hill can be reached bedrooms, two bathrooms one being a ensuite to the master bedroom, wood floors, spot lights, luxury open plan kitchen lounge with stunning views, loads of natural light and good storage space.
Fig. 3. The control of the ceiling windows and balcony that allows lovely views over Westbourne Grove and Notting Hill can be reached in five minutes.
Fig. 3. The ceiling windows and balcony that allows lovely views over westbourned from the ceiling windows and balcony that allows lovely views over westbourned from the ceiling windows and balcony that allows lovely views over westbourned from the ceiling windows and balcony that allows lovely views over westbourned from the ceiling windows and balcony that allows lovely views over westbourned from the ceiling windows and balcony that allows lovely views over westbourned from the ceiling windows and balcony that allows lovely views over westbourned from the ceiling windows and balcony that allows lovely views over westbourned from the ceiling windows and balcony that allows lovely views over westbourned from the ceiling windows and balcony that allows lovely views over westbourned from the ceiling windows and the ceiling windows and the ceiling windows with the ceiling windows will be ceiling windows and the ceiling windows will be ceiling windows and the ceiling windows will be ceiling windows and the ceiling windows will be ceiling windows will be ceiling windows will be ceiling windows will be ceiling with the ceiling will be

## **Property Features**

. Balcony . Wooden floors throughout . Washing Machine . Dishwasher . Luxury Appliances . Fitted Kitchen . Close to local amenities . Close to Tube . Fantastic Transport Links . Zone 1 . Central Heating . Excellent decorative order . Spacious Living Room . Floor to ceiling windows