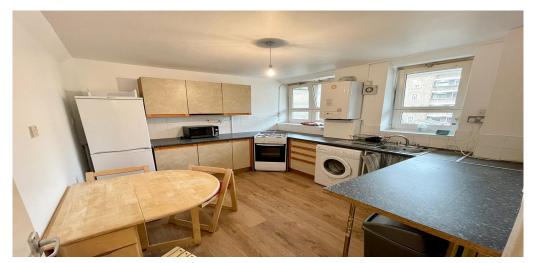

## 4 Bedroom Apartment To Rent In Vauxhall£ 695 p.w. (£3011 pcm)

Flooded with natural light and located minutes from Vauxhall Tube and Train Station (Zone 1 and Zone 2) and just by the River Thames, Black Katz Clapham Office are proud to present this extremely generous four bedroomed apartment situated on the second floor of this very well kept Mid-Century development. This charming property consists of a charming bright and airy separate reception room, separate kitchen diner, four bedrooms and modern bathroom. Recently redecorated throughout and offering approximately 1230 sq.ft of living and entertaining space.E.P.C. RATING: C

## **Property Features**

. Beautiful tree lined street . Combination of wooden floors and carpets . Washing Machine . Separate kitchen . Close to local amenities . Close to Tube . Fantastic Transport Links . Zone 1 . Zone 2 . 5 weeks deposit . Mid-Century Development . Gas Central Heating . Double Glazed . Recently Decorated . Kitchen Diner