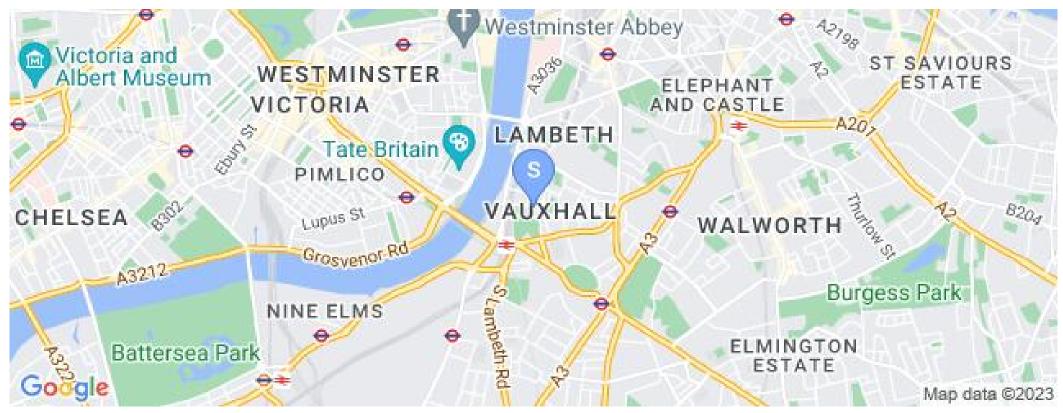

## **Place of Interest Locally**

Lambeth School of Art - 0.12 miles. Bondway Bus Station Toilets - 0.26 miles. St George's Cathedral Catholic Primary School - 0.88 miles. Southwark Borough Council Municipal Offices (Walworth Road) - 1.01 miles. Waterloo Station - 1.05 miles. Victoria Station - 1.13 miles. Victoria Coach Station - 1.25 miles. Charing Cross Station - 1.36 miles. Royal Artillery Memorial - 1.67 miles. St Clement Danes C Of E Primary School - 1.71 miles. The Royal Institution of Great Britain - 1.73 miles. London Bridge - 1.82 miles. The City Of London School - 1.83 miles. Blundells Day Nursery - 2.25 miles. Cleveland Street Car Park - 2.3 miles.