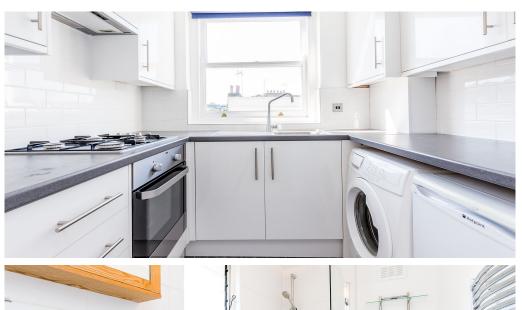

## 4 Bedroom Flat Rent In BAYSWATER-NOTTING HILL£ 750pw (£3250 pcm)

AVAIL 10/6/23!Located moments from Westbourne Grove this fantastic split level four bedroom flat has a fully fitted modern kitchen, high ceilings, neutral decor, mix of carpets and wood floors, modern tiled bathroom, sash windows and ample storage space. Chepstow Road is ideally located for the popular shops, pavement cafés, restaurants and bars on Westbourne Grove and Notting Hill Gate. Nearby Underground stations include Westbourne Park and Notting Hill Gate.E.P.C. RATING: C

## **Property Features**

. Beautiful tree lined street . Combination of wooden floors and carpets . Washing Machine . Fitted Kitchen . Separate kitchen . Close to local amenities . Close to Tube . Fantastic Transport Links . Zone 1 . Tiled bathroom . Period Conversion . Central Heating . Excellent decorative order . Spacious Living Room . High ceilings