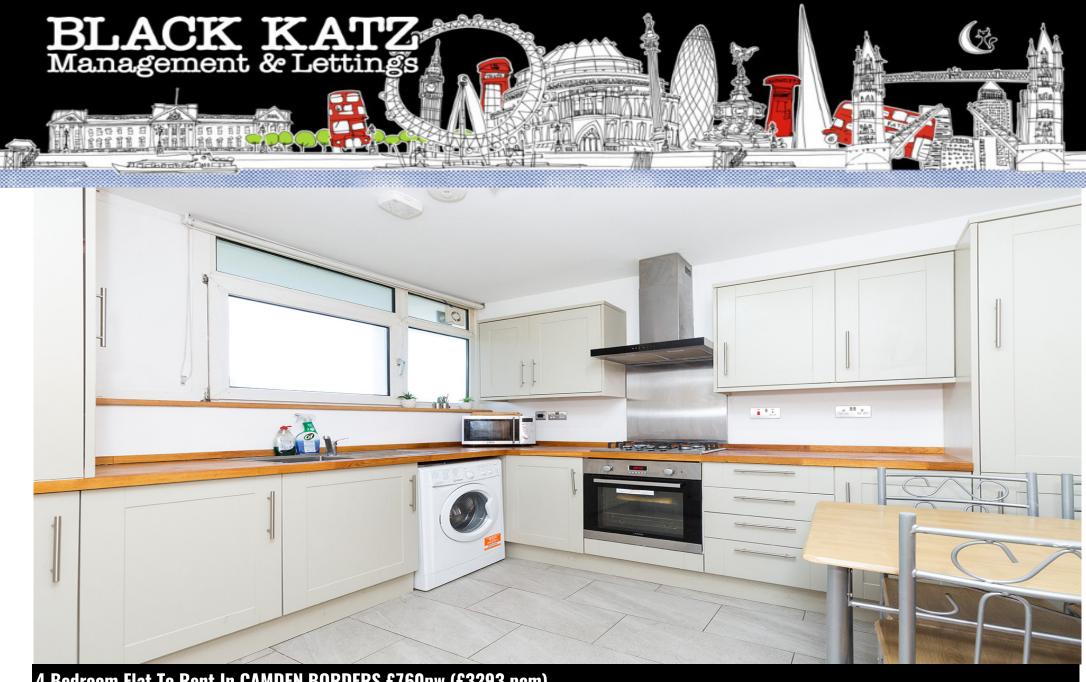

## 4 Bedroom Flat To Rent In CAMDEN BORDERS£ 760pw (£3293 pcm)

 A bright and modern refurbished three / four double bedroom flat arranged over two floors set back off Camden Road. This apartment offers four good side double room the Lounge has been used as 4th bedroom, has wood floors throughout, a modern tiled bathroom plus a separate WC, a fully integrated kitchen diner with dishwasher, modern furnishings and a balcony.This property is ideal for students studying at London Met, UCL, CENTRAL SAINT MARTINS & amp; LSE. Rowstock Gardens is conveniently located from local shops and amenities of Camden, upper Holloway and Caledonian road with tones of places to choose from. Transport links include Caledonian Road (Piccadilly Line) and Tufnell Park (Northern Line).E.P.C. RATING: D

**Property Features** 

. Balcony . Beautiful tree lined street . Wood Floors . Washing Machine . Dishwasher . Luxury Appliances . Separate kitchen . Close to local amenities . Close to Tube . Fantastic Transport Links . Zone 2 . Separate WC . Tiled bathroom . Arranged over two floors . Small Ex- local authority block . Purpose built development . Gas Central Heating . Central Heating . Double Glazed . Excellent decorative order . Spacious Living Room