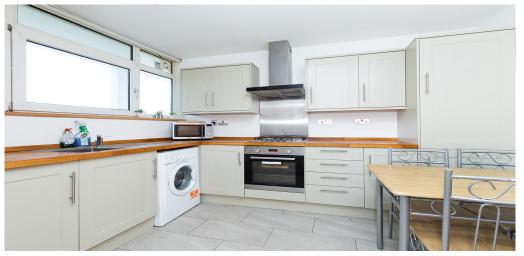

## 4 Bedroom Flat To Rent In CAMDEN BORDERS£ 760pw (£3293 pcm)

 A bright and modern refurbished three / four double bedroom flat arranged over two floors set back off Camden Road. This apartment offers four good side double room the Lounge has been used as 4th bedroom, has wood floors throughout, a modern tiled bathroom plus a separate WC, a fully integrated kitchen diner with dishwasher, modern furnishings and a balcony.This property is ideal for students studying at London Met, UCL, CENTRAL SAINT MARTINS & amp; LSE. Rowstock Gardens is conveniently located from local shops and amenities of Camden, upper Holloway and Caledonian road with tones of places to choose from. Transport links include Caledonian Road (Piccadilly Line) and Tufnell Park (Northern Line).E.P.C. RATING: D

**Property Features** 

. Balcony . Beautiful tree lined street . Wood Floors . Washing Machine . Dishwasher . Luxury Appliances . Separate kitchen . Close to local amenities . Close to Tube . Fantastic Transport Links . Zone 2 . Separate WC . Tiled bathroom . Arranged over two floors . Small Ex- local authority block . Purpose built development . Gas Central Heating . Central Heating . Double Glazed . Excellent decorative order . Spacious Living Room