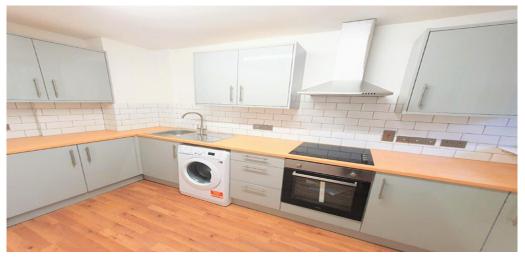

Newly refurbished this fantastic four double bedroom two bathroom apartment has a modern integrated kitchen, tiled modern bathroom, wood floors, neutral decor and loads of natural light.
Stations. You also have the benefits of many bus routes into the City, West End and other major destinations. All the amenities of Camden Town are only short walk away and the fantastic greenery of Regents Park being approximately 5 minutes walk. UCL, UCH are within walking distance.
E.P.C. RATING: D

**Property Features** 

. Wood Floors . Washing Machine . Luxury Appliances . Fitted Kitchen . Close to local amenities . Close to Tube . Fantastic Transport Links . Central Heating . Excellent decorative order