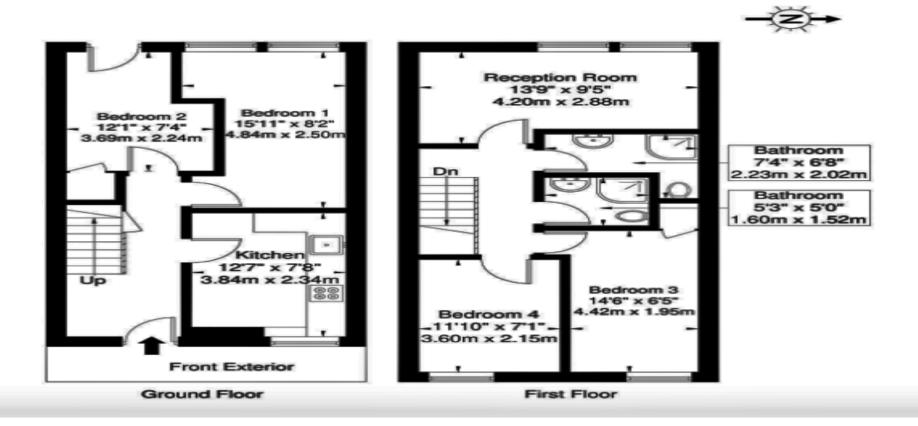

## Munster Square, NW1 3PS

Approx. Gross Internal Area = 79.9 sq m / 860 sq ft

We aim to make our particulars both accurate and reliable. However they are not guaranteed, nor do they form part of an offer or contract. If you require clarification on any points then please contact us. Please note that appliances and heating systems have not been tested and therefore no warranties can be given as to their good working order.