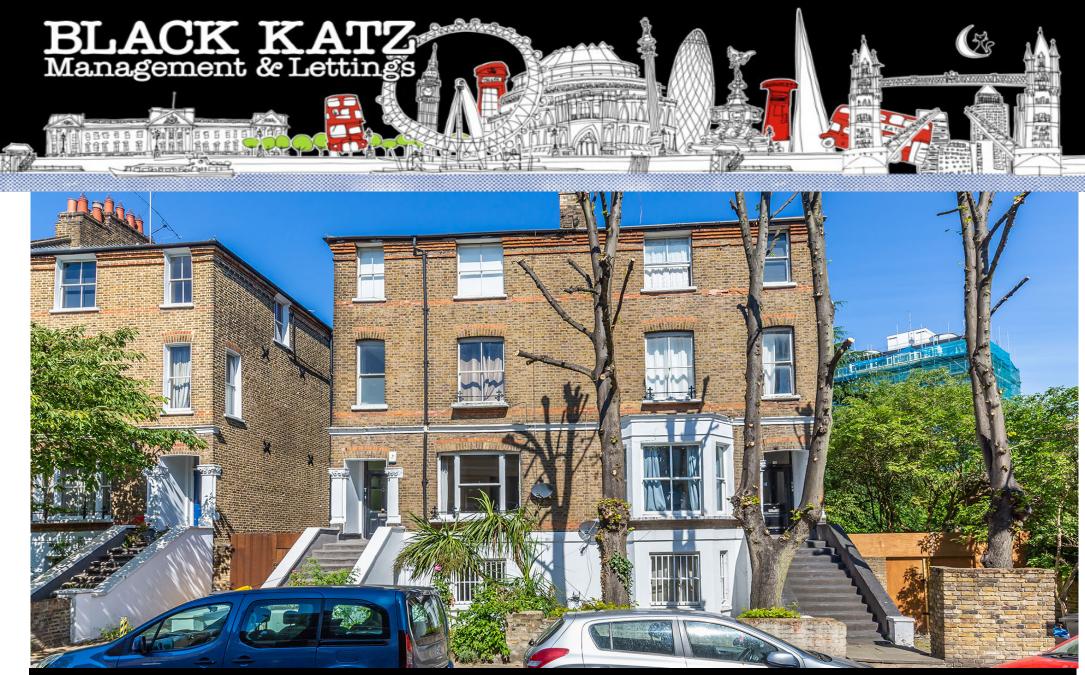

## 4 Bedroom Flat To Rent In Hillmarton Conservation Area£ 825pw (£3575 pcm)

Slack katz are pleased to offer this large newly refurbished four double bedroom split level top floor period conversion. The property boasts four good sized double bedrooms, very large lounge, large fully fitted kitchen diner with space for a sofa, very bright and airy with high ceilings and big windows and a fully tiled bathroom. Hungerford Road is situated close to the many local amenities of Caledonian Road and is in close proximity to the popular bars and restaurants of Upper Street Angel and Camden Town. Caledonian Road Underground Station is nearby (Piccadilly Line) and Drayton Park Railway Station are the nearest public transport links.