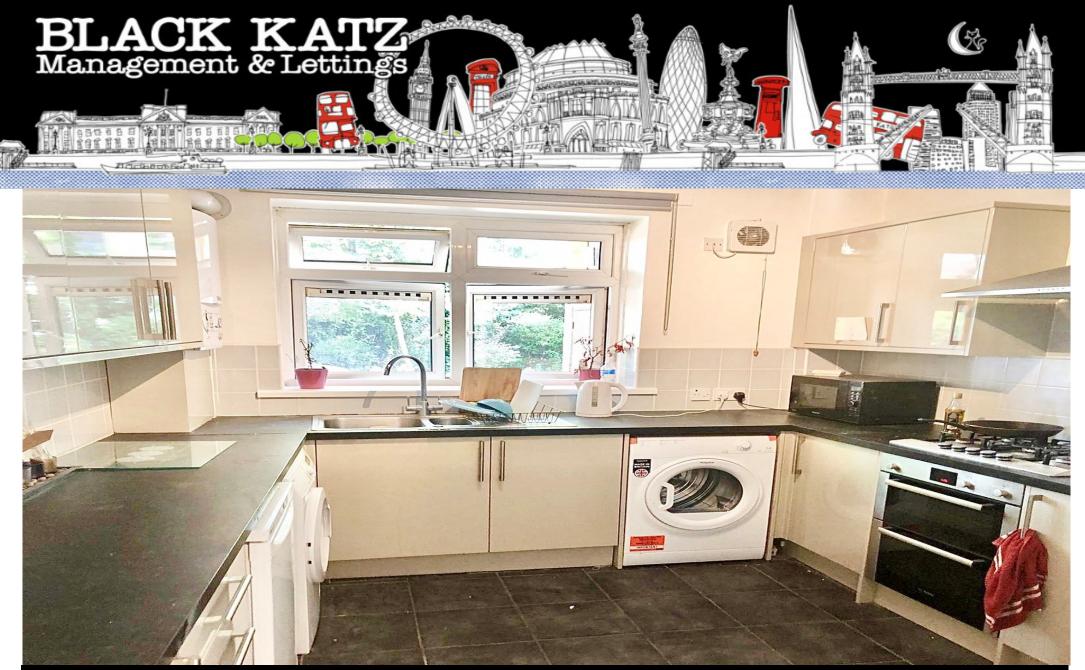

## 4 Bedroom Flat To Rent In Tufnell Park£ 820pw (£3553 pcm)

A stunning four double bedroom flat set over two floors of a small well kept ex-local building on a leafy street moments from Tufnell Park tube. The property boasts four large double bedrooms, a lovely tiled bathroom with bath and shower, large lounge with access to a patio garden. The property has wood floors throughout, gas central heating and is also double glazed.Pollmeny Avenue is well located to local amenities of Holloway Road, Tuffnel park and Kentish Town with all within a short walk. You also benefit form fantastic transport links to central and bus/night bus from Camden road.E.P.C. RATING: C

## **Property Features**

. Beautiful tree lined street . Patio garden . Wood Floors . Washing Machine . Fitted Kitchen . Separate kitchen . Close to local amenities . Close to Tube . Fantastic Transport Links . Zone 2 . 5 weeks deposit . Tiled bathroom . Small Ex- local authority block . Purpose built development . Gas Central Heating . Double Glazed . Excellent decorative order