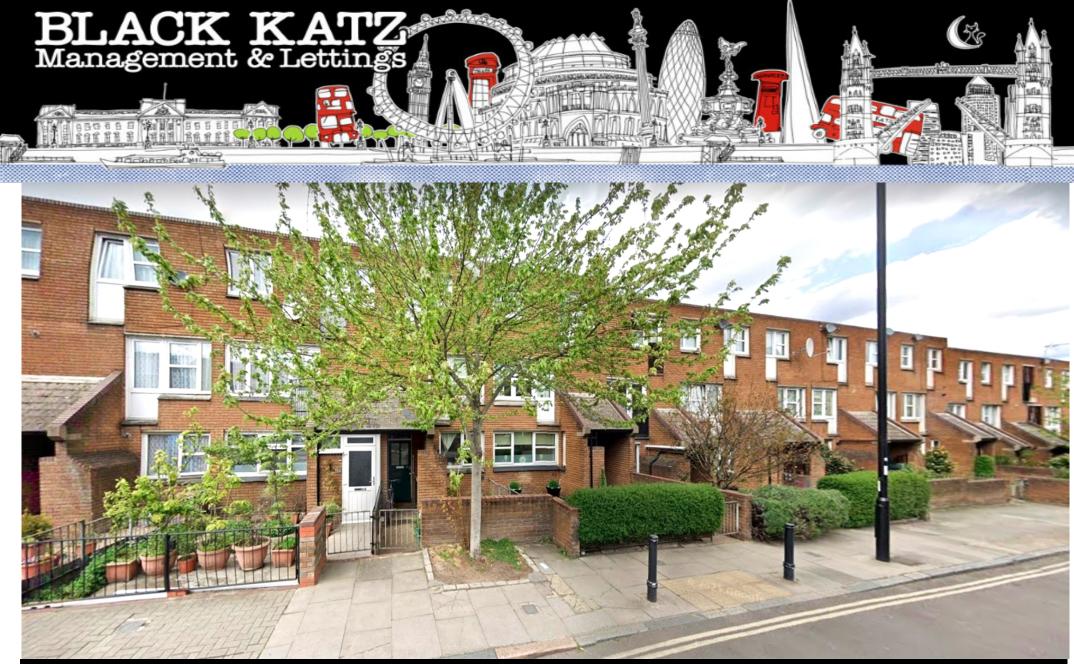

## 4 Bedroom House Rent In CANONBURY-ISLINGTON£ 760pw (£3293 pcm)

<strong>\*\*Available 29/6/2022\*\*</strong>A well located four bedroom house just off Caledonian Road set over three floors. This Property has four double bedrooms all relatively equal in size, mix of wood floors and carpet, tiled modern bathroom and an en-suite, large lounge that leads out to a large patio garden and a kitchen diner. This four bedroom house is only a very short walk to Caledonian road station giving you access to the Piccadilly line zone 2. You have easy access to all the local amenities of Caleadonian Road and Holloway Road with an abundance of retail shops and restaurants. This house is perfect for young professionals and student who attend any local universities (UCL, SOAS, Central St Martins, LSE, KINGS and Birkbeck).E.P.C. RATING: C