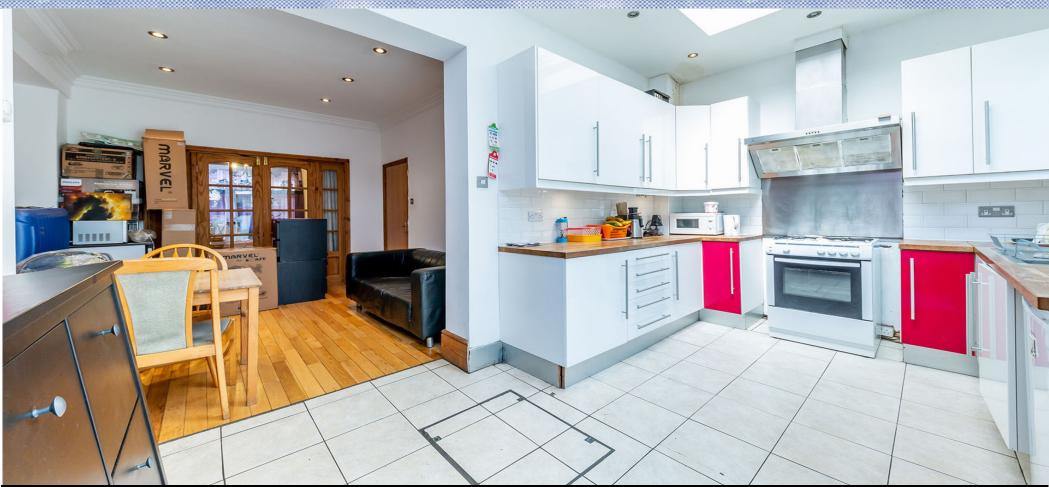

## 4 Bedroom House To Rent In Wood Green / White Hart Lane£ 750pw (£3250 pcm)

Slack Katz Lettings are pleased to offer this large 4 double bedroom house situated within this attractive quiet road and presented in excellent condition throughout, an extremely bright modern spacious house boasting solid oak flooring, two reception rooms, large modern kitchen, spacious well maintained garden with separate decking area.A short walk to Wood Green Tube (Piccadilly Line, Zone 3) and the many shops, bars, restaurants cafes and transport links of vibrant Wood Green. Fantastic value for money, perfect for student, sharers and families alike, early viewings highly recommended!E.P.C. RATING: C

## **Property Features**

. Garden . Beautiful tree lined street . Patio garden . Combination of wooden floors and carpets . Washing Machine . Fitted Kitchen . Separate kitchen . Close to local amenities . Close to Tube . Fantastic Transport Links . 5 weeks deposit . Tiled bathroom . Two Bathrooms . En suite bathroom . Arranged over two floors . Period House . Gas Central Heating . Recently Decorated . Good decorative order . Spacious Living Room . Period features . High ceilings