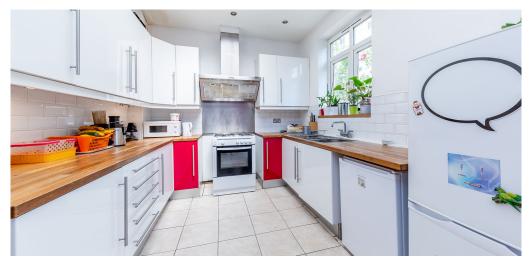

## 4 Bedroom House To Rent In Wood Green / White Hart Lane£ 750pw (£3250 pcm)

Slack Katz Lettings are pleased to offer this large 4 double bedroom house situated within this attractive quiet road and presented in excellent condition throughout, an extremely bright modern spacious house boasting solid oak flooring, two reception rooms, large modern kitchen, spacious well maintained garden with separate decking area.A short walk to Wood Green Tube (Piccadilly Line, Zone 3) and the many shops, bars, restaurants cafes and transport links of vibrant Wood Green. Fantastic value for money, perfect for student, sharers and families alike, early viewings highly recommended!E.P.C. RATING: C

## **Property Features**

. Garden . Beautiful tree lined street . Patio garden . Combination of wooden floors and carpets . Washing Machine . Fitted Kitchen . Separate kitchen . Close to local amenities . Close to Tube . Fantastic Transport Links . 5 weeks deposit . Tiled bathroom . Two Bathrooms . En suite bathroom . Arranged over two floors . Period House . Gas Central Heating . Recently Decorated . Good decorative order . Spacious Living Room . Period features . High ceilings