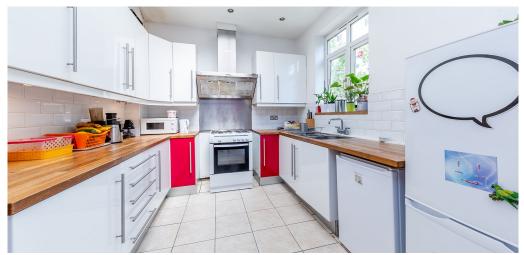

## 4 Bedroom House To Rent In Wood Green / White Hart Lane£ 790pw (£3423 pcm)

Slack Katz Lettings are pleased to offer this large four double bedroom house situated within this attractive quiet road and presented in excellent condition throughout, an extremely bright modern spacious house boasting solid oak flooring, two reception rooms, large modern kitchen, spacious well maintained garden with separate decking area. A short walk to Wood Green Tube (Piccadilly Line, Zone 3) and the many shops, bars, restaurants cafes and transport links of vibrant Wood Green. Fantastic value for money, perfect for student, sharers and families alike, early viewings highly recommended!E.P.C. RATING: D

## **Property Features**

. Garden . Beautiful tree lined street . Patio garden . Combination of wooden floors and carpets . Washing Machine . Fitted Kitchen . Separate kitchen . Close to local amenities . Close to Tube . Fantastic Transport Links . Tiled bathroom . Two Bathrooms . En suite bathroom . Arranged over two floors . Period House . Gas Central Heating . Recently Decorated . Good decorative order . Spacious Living Room . Period features . High ceilings