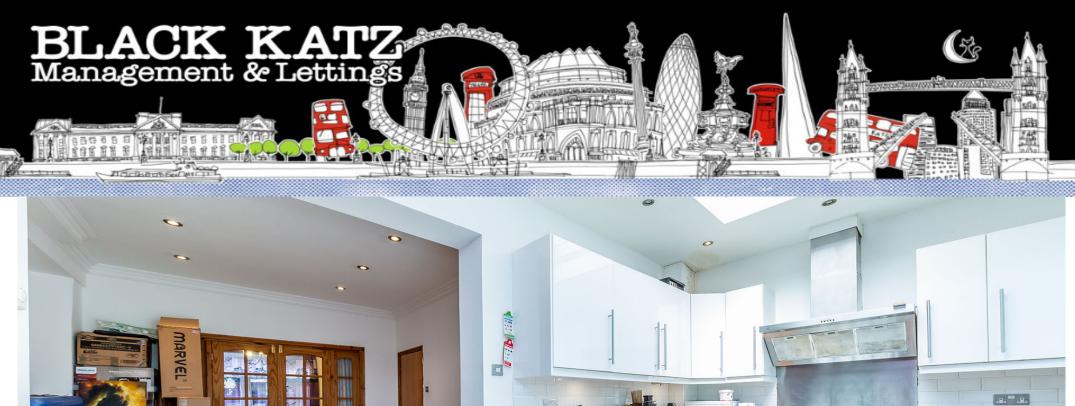

## 4 Bedroom House To Rent In Wood Green / White Hart Lane£ 790pw (£3423 pcm)

Slack Katz Lettings are pleased to offer this large four double bedroom house situated within this attractive quiet road and presented in excellent condition throughout, an extremely bright modern spacious house boasting solid oak flooring, two reception rooms, large modern kitchen, spacious well maintained garden with separate decking area. A short walk to Wood Green Tube (Piccadilly Line, Zone 3) and the many shops, bars, restaurants cafes and transport links of vibrant Wood Green. Fantastic value for money, perfect for student, sharers and families alike, early viewings highly recommended!E.P.C. RATING: D

## **Property Features**

. Garden . Beautiful tree lined street . Patio garden . Combination of wooden floors and carpets . Washing Machine . Fitted Kitchen . Separate kitchen . Close to local amenities . Close to Tube . Fantastic Transport Links . Tiled bathroom . Two Bathrooms . En suite bathroom . Arranged over two floors . Period House . Gas Central Heating . Recently Decorated . Good decorative order . Spacious Living Room . Period features . High ceilings