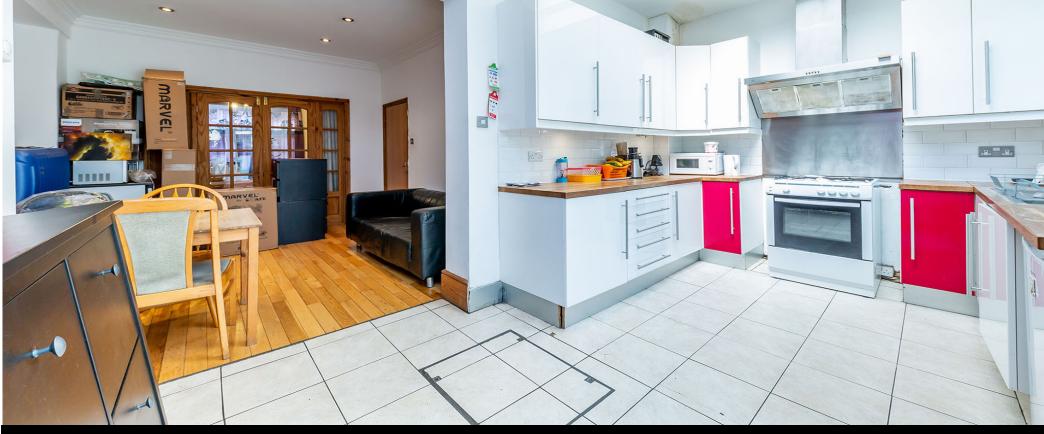

## 4 Bedroom House To Rent In Wood Green / White Hart Lane£ 790pw (£3423 pcm)

Slack Katz Lettings are pleased to offer this large four double bedroom house situated within this attractive quiet road and presented in excellent condition throughout, an extremely bright modern spacious house boasting solid oak flooring, two reception rooms, large modern kitchen, spacious well maintained garden with separate decking area. A short walk to Wood Green Tube (Piccadilly Line, Zone 3) and the many shops, bars, restaurants cafes and transport links of vibrant Wood Green. Fantastic value for money, perfect for student, sharers and families alike, early viewings highly recommended!E.P.C. RATING: D

## **Property Features**

. Garden . Beautiful tree lined street . Patio garden . Combination of wooden floors and carpets . Washing Machine . Fitted Kitchen . Separate kitchen . Close to local amenities . Close to Tube . Fantastic Transport Links . Tiled bathroom . Two Bathrooms . En suite bathroom . Arranged over two floors . Period House . Gas Central Heating . Recently Decorated . Good decorative order . Spacious Living Room . Period features . High ceilings