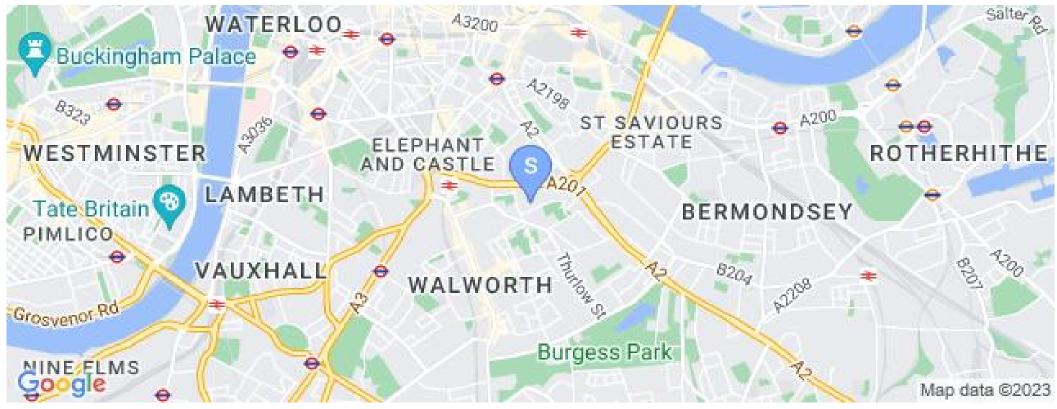

## **Place of Interest Locally**

Victory Primary School - 0.13 miles. English Martyr's Primary School - Annexe Building - 0.15 miles. Superarts Academy - 0.19 miles. Ark Globe Academy - 0.2 miles. Dyason Pre-School - 0.24 miles. Gemma Milburn Vocal Coach - 0.4 miles. Elephant Drums - 0.49 miles. Bright Horizons Tabard Square Nursery and Preschool - 0.52 miles. St Paul's Primary School, Walworth - 0.6 miles. Chinese-Zone Language Training - 0.67 miles. St Joseph's R C Primary School - 0.69 miles. Notre Dame Roman Catholic Girls' School - 0.75 miles. Harris Academy Bermondsey - 0.78 miles. Friars Primary School - 0.81 miles. The Royal College Of Speech & Language Therapists - 0.81 miles.