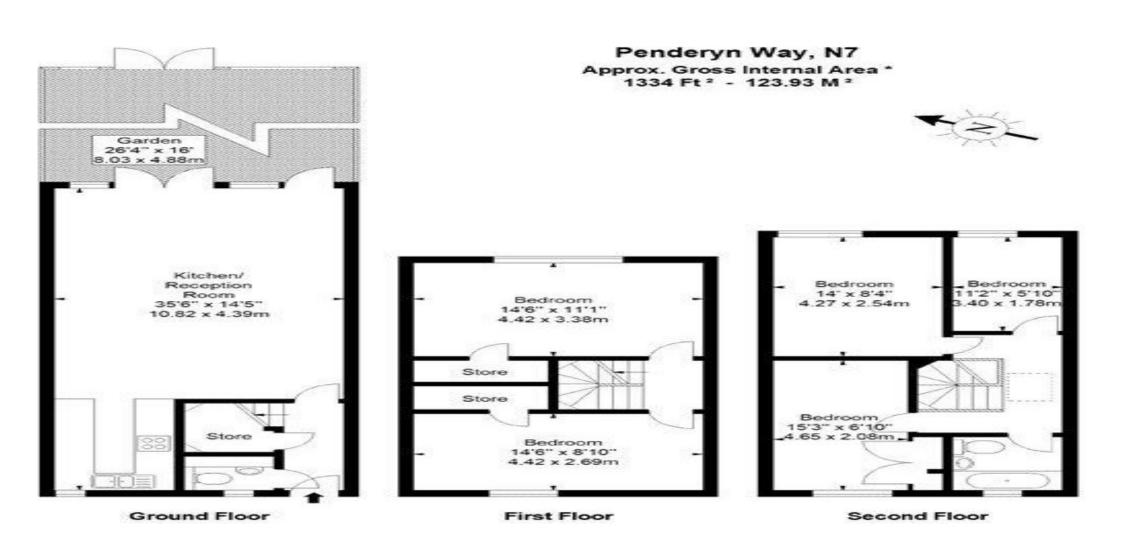

Set over three floors this spacious town house has five double bedrooms, three bathrooms, neutral decor, modern fully fitted kitchen, mix of carpets and wood floors, spacious lounge leading to a private garden and ample of storage space. Penderyn Way is set off Carleton Road, nearest tube station being Tufnell Park (Northern line) and close to local bus services, shops, Tufnell Park Tavern, and Tufnell Park playing fields including tennis courts.