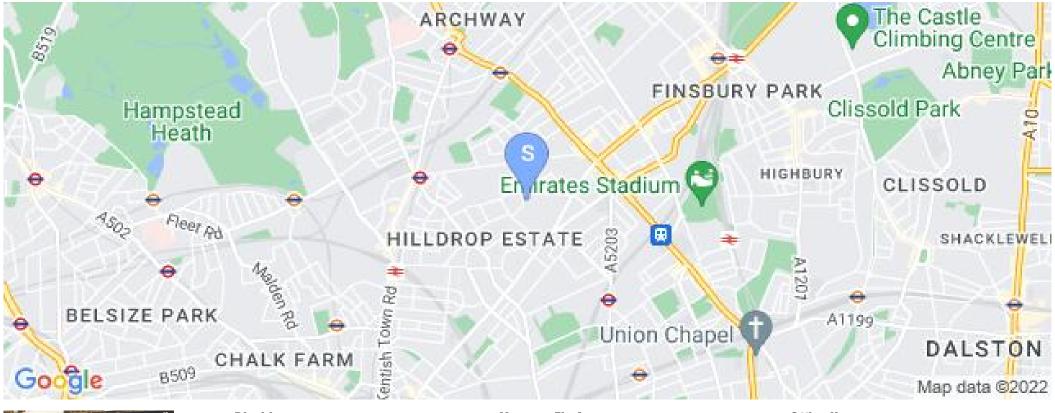

**Place of Interest Locally** 

Acland Burghley School - 0.58 miles. New River College Key Stage 3 Lough Road - 0.79 miles. Gospel Oak Primary School - 1.09 miles. North London Music Academy - 1.38 miles. Highgate School - 1.53 miles. Chartered Institute Of Housing - 1.89 miles. The Grove Nursery & Preschool - 1.94 miles. Urdang Academy - 2.1 miles. De Beauvoir Primary School - 2.12 miles. Nuffield Health Fitness & Wellbeing Gym - 2.19 miles. South Hampstead High School - 2.22 miles. Saint Mary's Church of England Infant School - 2.27 miles. Saint Giles Colleges (London Central) - 2.33 miles. SAE Institute London - 2.47 miles. Queensbridge Room - 2.57 miles.