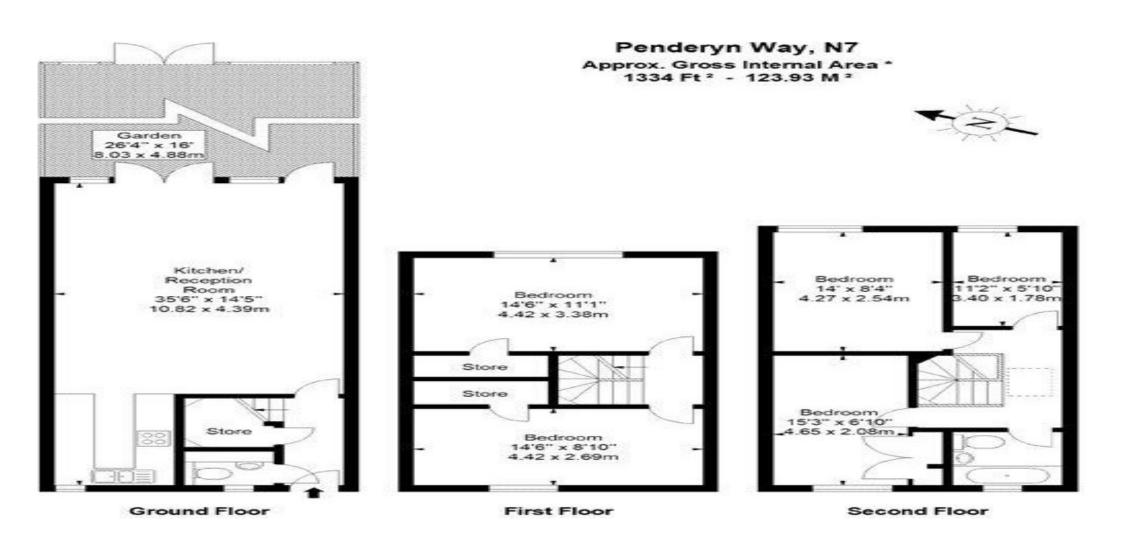

## 5 Bedroom House Rent In TUFNELL PARK£ 1300pw (£5633 pcm)

This five bedroom town house Set over three floors with three bathrooms, neutral decor, modern fully fitted kitchen, mix of carpets and wood floors, spacious lounge leading to a private garden and ample of storage space. Penderyn Way is set off Carleton Road, nearest tube station being Tufnell Park (Northern line) and close to local bus services, shops, Tufnell Park Tavern, and Tufnell Park playing fields including tennis courts.
E.P.C. RATING: D

## **Property Features**

. Garden . Beautiful tree lined street . Wood Floors . Washing Machine . Fitted Kitchen . Close to local amenities . Close to Tube . Fantastic Transport Links . Zone 2 . 5 weeks deposit . Tiled bathroom . Two Bathrooms . En suite bathroom . Open plan . Period House . Arranged over three floors . Gas Central Heating . Double Glazed . Excellent decorative order . Spacious Living Room