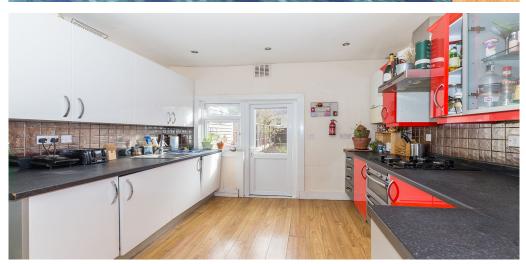

## 5 Bedroom House To Rent In Turnpike Lane£ 1038pw (£4498 pcm)

Recently refurbished this fantastic five double bedroom house is minutes away from Turnpike Lane Tube Station. This large period house which is situated on a quiet road on the Haringey Ladder benefits from a bright and airy feel throughout and has wood floors, double glazing throughout, modern tiled bathrooms, modern fully fitted kitchen and access to a beautiful private patio garden complete with a garden shed with electrical supply.Falkland is close to the shops and restaurants on Green Lanes and within reach of Finsbury Park and Alexandra Palace park. Hornsey and Turnpike Lane stations are also nearby.E.P.C. RATING: D

## **Property Features**

. Garden . Beautiful tree lined street . Wood Floors . Washing Machine . Fitted Kitchen . Close to local amenities . Close to Tube . Fantastic Transport Links . Zone 3 . 5 weeks deposit . Separate WC . Tiled bathroom . Two Bathrooms . Open plan . Period Conversion . Period House . Gas Central Heating . Recently Decorated . Good decorative order . Period features