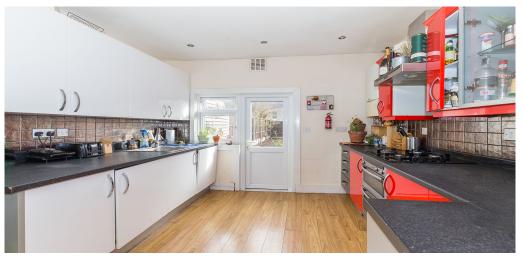

## 5 Bedroom House To Rent In Turnpike Lane£ 1038 p/w (£4500 pcm)

Recently refurbished this fantastic five double bedroom house is minutes away from Turnpike Lane Tube Station. This large period house which is situated on a quiet road on the Haringey Ladder benefits from a bright and airy feel throughout and has wood floors, double glazing throughout, modern tiled bathrooms, modern fully fitted kitchen and access to a beautiful private patio garden complete with a garden shed with electrical supply.Falkland is close to the shops and restaurants on Green Lanes and within reach of Finsbury Park and Alexandra Palace park. Hornsey and Turnpike Lane stations are also nearby.E.P.C. RATING: D

**Property Features** 

. Garden . Beautiful tree lined street . Wood Floors . Washing Machine . Fitted Kitchen . Close to local amenities . Close to Tube . Fantastic Transport Links . Zone 3 . 5 weeks deposit . Separate WC . Two Bathrooms . Open plan . Period Conversion . Period House . Gas Central Heating . Recently Decorated . Good decorative order . Period features