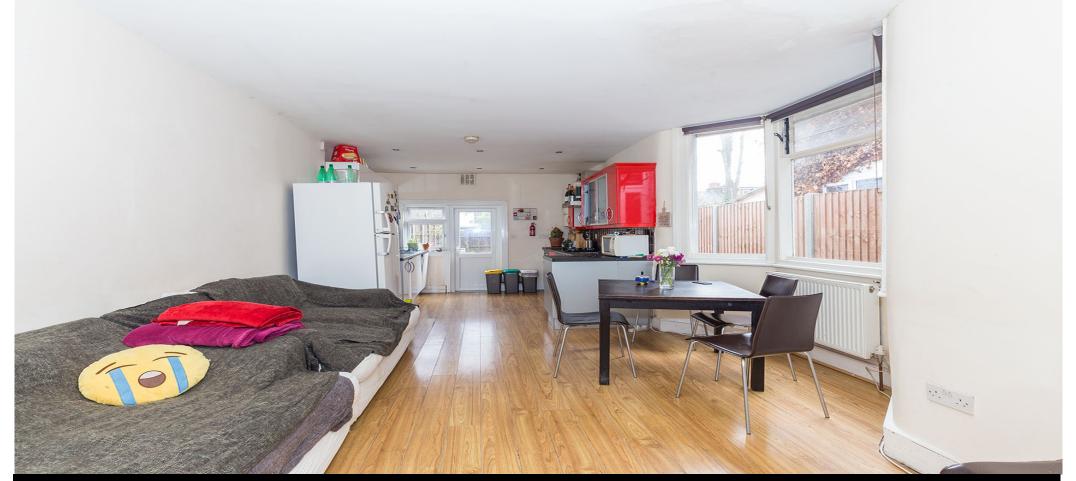

## 5 Bedroom House To Rent In Turnpike Lane£ 1038 p/w (£4500 pcm)

Recently refurbished this fantastic five double bedroom house is minutes away from Turnpike Lane Tube Station. This large period house which is situated on a quiet road on the Haringey Ladder benefits from a bright and airy feel throughout and has wood floors, double glazing throughout, modern tiled bathrooms, modern fully fitted kitchen and access to a beautiful private patio garden complete with a garden shed with electrical supply.Falkland is close to the shops and restaurants on Green Lanes and within reach of Finsbury Park and Alexandra Palace park. Hornsey and Turnpike Lane stations are also nearby.E.P.C. RATING: D

**Property Features** 

. Garden . Beautiful tree lined street . Wood Floors . Washing Machine . Fitted Kitchen . Close to local amenities . Close to Tube . Fantastic Transport Links . Zone 3 . 5 weeks deposit . Separate WC . Two Bathrooms . Open plan . Period Conversion . Period House . Gas Central Heating . Recently Decorated . Good decorative order . Period features