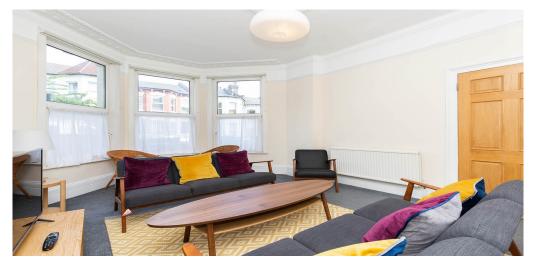

## 6 Bedroom House Rent In HARRINGAY - HORNSEY£ 1300pw (£5633 pcm)

<strong>&nbsp;</strong>A large and newly decorated six double bedroom terraced house located on a quiet residential street. The property consists of two reception rooms,&nbsp;a modern&nbsp; fitted kitchen, three&nbsp;bathrooms and with two&nbsp;separate WC and&nbsp;a private garden.
p>Duckett Road is located within a short&nbsp;walk to&nbsp; Manor House&nbsp; tube stations and Haringey train station. There are an abundance of amenities on Green Lanes&nbsp;form grocery stores, supermarkets and retail park a few minutes away.

## **Property Features**

. Garden . Beautiful tree lined street . Carpets throughout . Washing Machine . Fitted Kitchen . Separate kitchen . Close to local amenities . Close to Tube . Fantastic Transport Links . Zone 2 . Zone 3 . 5 weeks deposit . Separate WC . Tiled bathroom . Double Height Ceilings . Period House . Victorian conversion . Arranged over three floors . Gas Central Heating . Central Heating . Double Glazed . Recently Decorated . Spacious Living Room . Washer Dryer