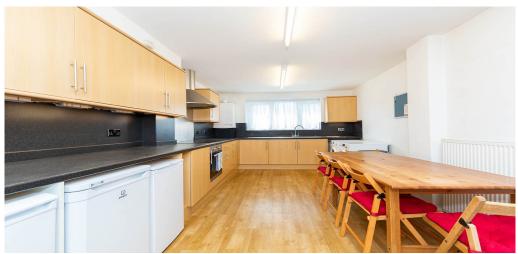

## 6 Bedroom House Rent In HARRINGAY - HORNSEY£ 1300pw (£5633 pcm)

<strong>&nbsp;</strong>A large and newly decorated six double bedroom terraced house located on a quiet residential street. The property consists of two reception rooms,&nbsp;a modern&nbsp; fitted kitchen, three&nbsp;bathrooms and with two&nbsp;separate WC and&nbsp;a private garden.
p>Duckett Road is located within a short&nbsp;walk to&nbsp; Manor House&nbsp; tube stations and Haringey train station. There are an abundance of amenities on Green Lanes&nbsp;form grocery stores, supermarkets and retail park a few minutes away.

## **Property Features**

. Garden . Beautiful tree lined street . Carpets throughout . Washing Machine . Fitted Kitchen . Separate kitchen . Close to local amenities . Close to Tube . Fantastic Transport Links . Zone 2 . Zone 3 . 5 weeks deposit . Separate WC . Tiled bathroom . Double Height Ceilings . Period House . Victorian conversion . Arranged over three floors . Gas Central Heating . Central Heating . Double Glazed . Recently Decorated . Spacious Living Room . Washer Dryer