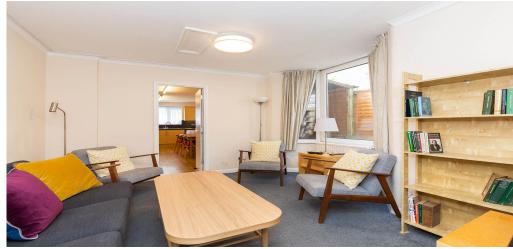

## 6 Bedroom House Rent In HARRINGAY - HORNSEY£ 1300pw (£5633 pcm)

<strong>&nbsp;</strong>A large and newly decorated six double bedroom terraced house located on a quiet residential street. The property consists of two reception rooms,&nbsp;a modern&nbsp; fitted kitchen, three&nbsp;bathrooms and with two&nbsp;separate WC and&nbsp;a private garden.
p>Duckett Road is located within a short&nbsp;walk to&nbsp; Manor House&nbsp; tube stations and Haringey train station. There are an abundance of amenities on Green Lanes&nbsp;form grocery stores, supermarkets and retail park a few minutes away.

## **Property Features**

. Garden . Beautiful tree lined street . Carpets throughout . Washing Machine . Fitted Kitchen . Separate kitchen . Close to local amenities . Close to Tube . Fantastic Transport Links . Zone 2 . Zone 3 . 5 weeks deposit . Separate WC . Tiled bathroom . Double Height Ceilings . Period House . Victorian conversion . Arranged over three floors . Gas Central Heating . Central Heating . Double Glazed . Recently Decorated . Spacious Living Room . Washer Dryer