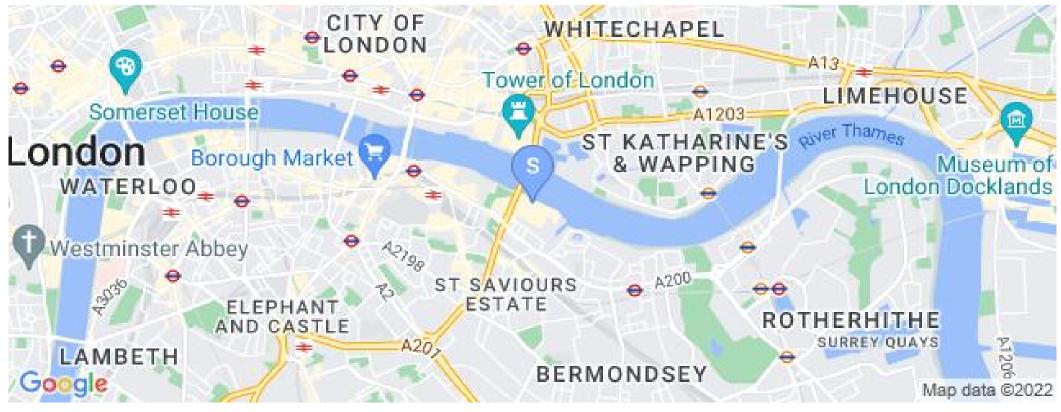

## **Place of Interest Locally**

Tower Hill Underground Station - 0.42 miles. London Bridge Underground Station - 0.51 miles. Monument - 0.65 miles. Cannon Street station - 0.83 miles. Undergraduate Campus • Hult International Business School - 0.83 miles. Bank Station - 0.89 miles. Mulberry School for Girls - 0.96 miles. Liverpool Street Station - 1.05 miles. The City Of London School - 1.14 miles. Whitechapel - 1.25 miles. Cass Business School - 1.41 miles. Notre Dame School - 1.43 miles. Italia Conti of Theatre Arts - 1.59 miles. Old Street Station - 1.6 miles. London School of Business and Finance - 1.8 miles.