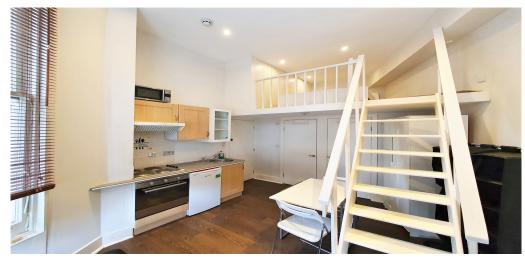

## Studio Apartment Apartment Rent In MAIDA VALE£ 330pw (£1430 pcm)

\*\*Available Now\*\* Located in the heart of Maida Vale this fantastic studio offers a modern fitted kitchen, generous size studio room with sleeping area. Further benefits include neutral decor, high ceilings throughout and balcony. Sutherland Avenue is within easy reach of a good selection of shops, bars and restaurants in Maida Vale. Please contact our office to arrange a viewing. 
E.P.C. RATING: D

## **Property Features**

. Beautiful tree lined street . Laminate Flooring . Fitted Kitchen . Close to local amenities . Close to Tube . Fantastic Transport Links . Separate WC . Open plan . Period Conversion . Good decorative order . High ceilings