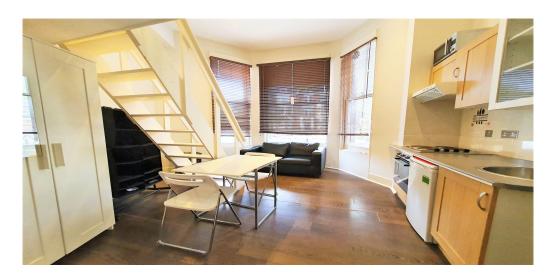

## Studio Apartment Apartment Rent In MAIDA VALE£ 330pw (£1430 pcm)

\*\*Available Now\*\* Located in the heart of Maida Vale this fantastic studio offers a modern fitted kitchen, generous size studio room with sleeping area. Further benefits include neutral decor, high ceilings throughout and balcony. Sutherland Avenue is within easy reach of a good selection of shops, bars and restaurants in Maida Vale. Please contact our office to arrange a viewing. 
E.P.C. RATING: D

## **Property Features**

. Beautiful tree lined street . Laminate Flooring . Fitted Kitchen . Close to local amenities . Close to Tube . Fantastic Transport Links . Separate WC . Open plan . Period Conversion . Good decorative order . High ceilings