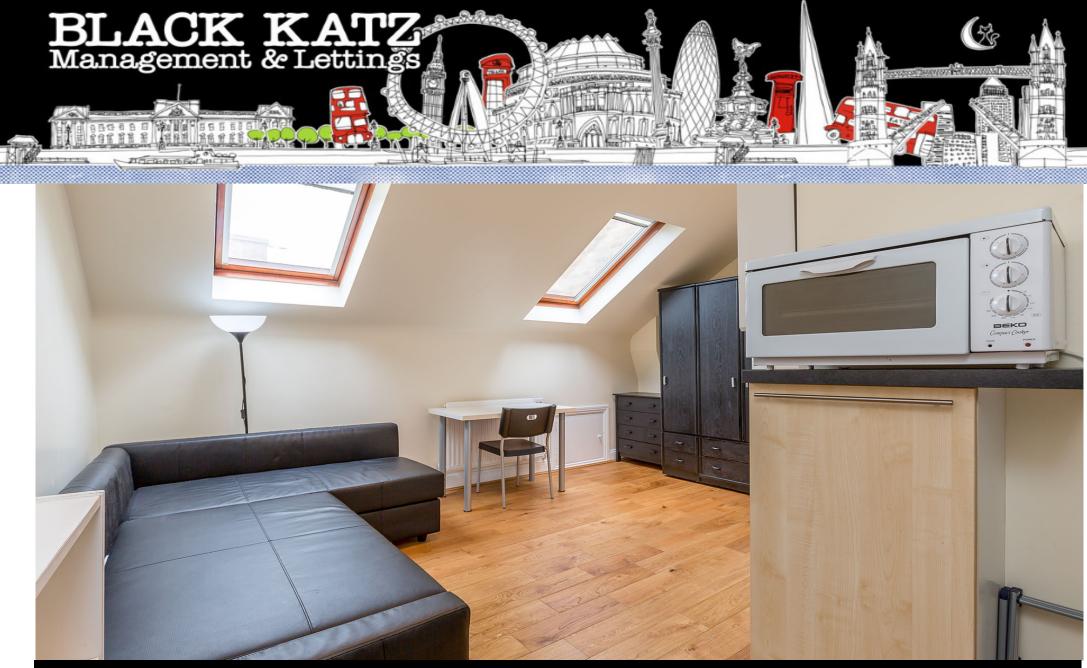

## Studio Apartment Flat Rent In ANGEL-ISLINGTON£ 260pw (£1126 pcm)

Available 10/10/2022Black Katz are pleased to offer this spacious studio set on the third floor of a period building on Chapel Market. This very well presented property comprises wooden floors throughout, open-plan living area, tiled shower room and good storage space throughout. Chapel Market provides extensive amenities while Islington's vibrant Upper Street with its superb selection of shops, bars, restaurants is moments away. The closest underground stations are Angel (Northern Line) and King's Cross St. Pancras (Northern, Victoria, Piccadilly, Circle, Hammersmith & amp; City, Metropolitan lines, National Rail and international rail services).

**Property Features** 

. Wood Floors . Washing Machine . Fitted Kitchen . Close to local amenities . Close to Tube . Fantastic Transport Links . Zone 1 . Tiled bathroom . Open plan . Period Conversion . Victorian conversion . Gas Central Heating . Central Heating . Double Glazed . Excellent decorative order