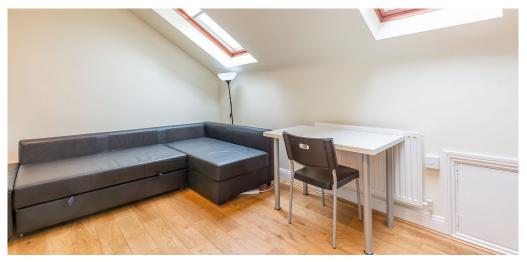

## Studio Apartment Flat Rent In ANGEL-ISLINGTON£ 260pw (£1126 pcm)

Available 10/10/2022Black Katz are pleased to offer this spacious studio set on the third floor of a period building on Chapel Market. This very well presented property comprises wooden floors throughout, open-plan living area, tiled shower room and good storage space throughout. Chapel Market provides extensive amenities while Islington's vibrant Upper Street with its superb selection of shops, bars, restaurants is moments away. The closest underground stations are Angel (Northern Line) and King's Cross St. Pancras (Northern, Victoria, Piccadilly, Circle, Hammersmith & amp; City, Metropolitan lines, National Rail and international rail services).

**Property Features** 

. Wood Floors . Washing Machine . Fitted Kitchen . Close to local amenities . Close to Tube . Fantastic Transport Links . Zone 1 . Tiled bathroom . Open plan . Period Conversion . Victorian conversion . Gas Central Heating . Central Heating . Double Glazed . Excellent decorative order