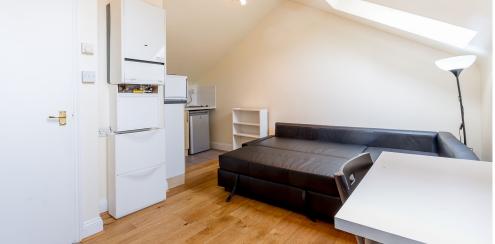

## Studio Apartment Flat Rent In ANGEL-ISLINGTON£ 260pw (£1126 pcm)

Available 10/10/2022Black Katz are pleased to offer this spacious studio set on the third floor of a period building on Chapel Market. This very well presented property comprises wooden floors throughout, open-plan living area, tiled shower room and good storage space throughout. Chapel Market provides extensive amenities while Islington's vibrant Upper Street with its superb selection of shops, bars, restaurants is moments away. The closest underground stations are Angel (Northern Line) and King's Cross St. Pancras (Northern, Victoria, Piccadilly, Circle, Hammersmith & amp; City, Metropolitan lines, National Rail and international rail services).

**Property Features** 

. Wood Floors . Washing Machine . Fitted Kitchen . Close to local amenities . Close to Tube . Fantastic Transport Links . Zone 1 . Tiled bathroom . Open plan . Period Conversion . Victorian conversion . Gas Central Heating . Central Heating . Double Glazed . Excellent decorative order