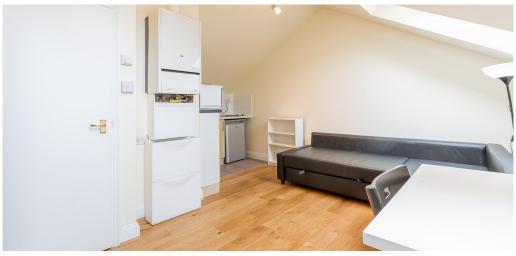

## Studio Apartment Flat Rent In ANGEL-ISLINGTON£ 260pw (£1126 pcm)

Available 10/10/2022Black Katz are pleased to offer this spacious studio set on the third floor of a period building on Chapel Market. This very well presented property comprises wooden floors throughout, open-plan living area, tiled shower room and good storage space throughout. Chapel Market provides extensive amenities while Islington's vibrant Upper Street with its superb selection of shops, bars, restaurants is moments away. The closest underground stations are Angel (Northern Line) and King's Cross St. Pancras (Northern, Victoria, Piccadilly, Circle, Hammersmith & amp; City, Metropolitan lines, National Rail and international rail services).

**Property Features** 

. Wood Floors . Washing Machine . Fitted Kitchen . Close to local amenities . Close to Tube . Fantastic Transport Links . Zone 1 . Tiled bathroom . Open plan . Period Conversion . Victorian conversion . Gas Central Heating . Central Heating . Double Glazed . Excellent decorative order