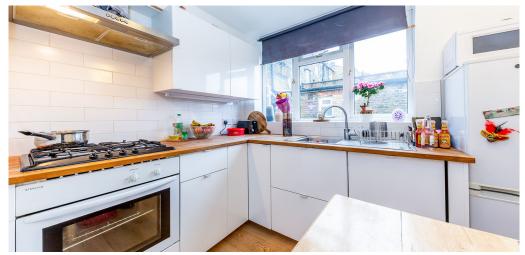

## Studio Apartment Flat To Rent In Bowes Park£ 295pw (£1278 pcm)

Plack Katz are pleased to offer this newly refurbished studio apartment located in a popular parade amongst local shops and very close to Bowes Park (National Rail) & amp; Bounds Green (Piccadilly Line) stations. The property features wood flooring throughout, modern fully fitted kitchen opening out onto a studio/dining area, double bedroom and a modern shower room. The property further features gas central heating and double glazing.
E.P.C. RATING: D

## **Property Features**

. Stripped Wooden Floors Throughout . Fitted Kitchen . Close to local amenities . Close to Tube . Fantastic Transport Links . Zone 2 . Zone 3 . 5 weeks deposit . Tiled bathroom . Open plan . Victorian conversion . Gas Central Heating . Double Glazed . Excellent decorative order