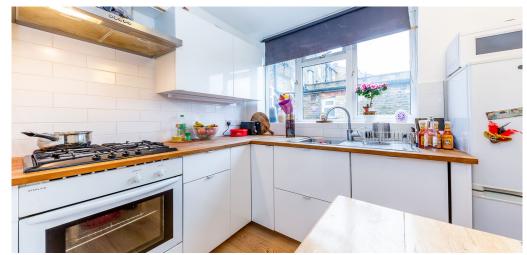

## Studio Apartment Flat To Rent In Bowes Park£ 295pw (£1278 pcm)

Plack Katz are pleased to offer this newly refurbished studio apartment located in a popular parade amongst local shops and very close to Bowes Park (National Rail) & amp; Bounds Green (Piccadilly Line) stations. The property features wood flooring throughout, modern fully fitted kitchen opening out onto a studio/dining area, double bedroom and a modern shower room. The property further features gas central heating and double glazing.
E.P.C. RATING: D

## **Property Features**

. Stripped Wooden Floors Throughout . Fitted Kitchen . Close to local amenities . Close to Tube . Fantastic Transport Links . Zone 2 . Zone 3 . 5 weeks deposit . Tiled bathroom . Open plan . Victorian conversion . Gas Central Heating . Double Glazed . Excellent decorative order