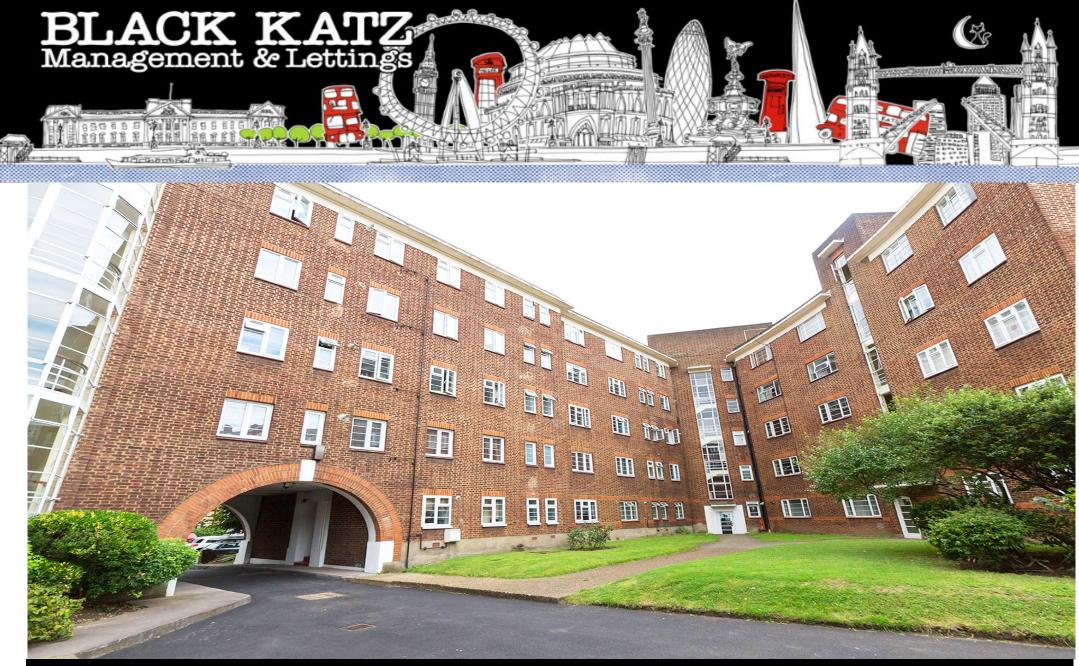

## Studio Apartment Flat Rent In WEST HAMPSTEAD£ 255pw (£1105 pcm)

< recently refurbished studio apartment in a portered art deco building in West Hampstead. The apartment is flooded with natural light and offers separate modern kitchen, specious reception room, fully tilled bathroom, wooden floor and neutral decor throughout. Located stone throw away from West Hampstead station (Jubilee Line, Overground and Thameslink) and all local amenities.</p>