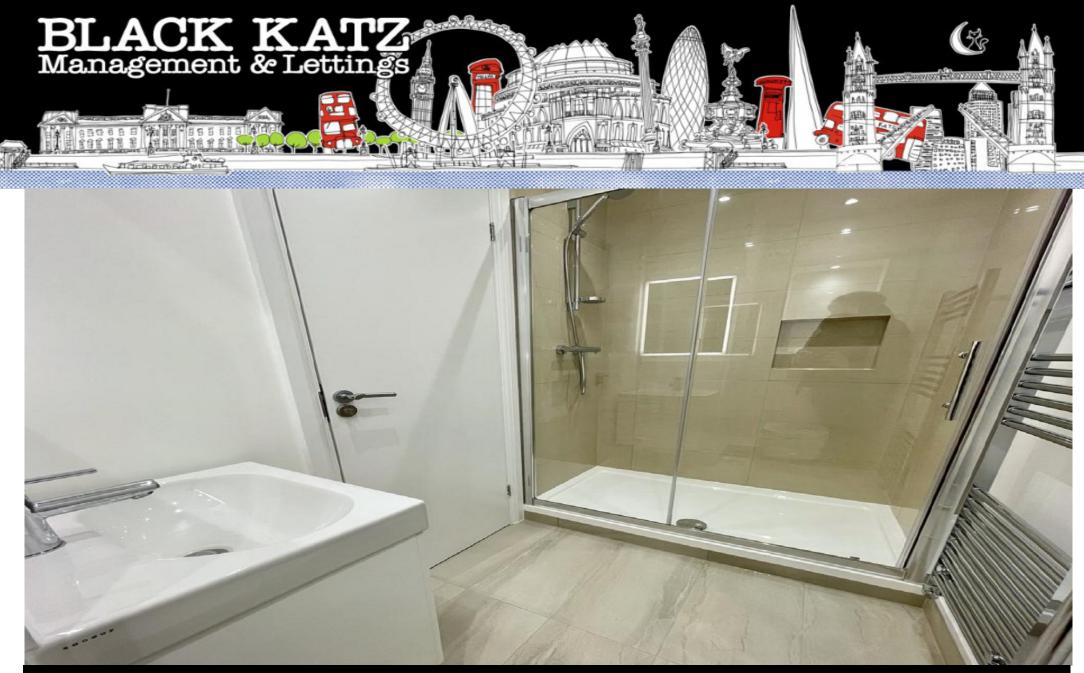

## **Property Features**

. Wood Floors . Close to local amenities . Close to Tube . Fantastic Transport Links . Zone 1 . 5 weeks deposit . Walk in shower . Open plan . Period Conversion . Recently Decorated